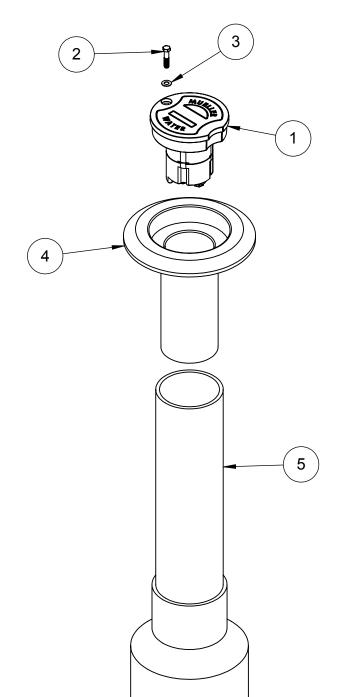

| ITEM | DESCRIPTION                                      | QTY. |
|------|--------------------------------------------------|------|
| 1    | RTU (Remote Telemetry Unit)                      | 1    |
| 2    | 3/8-16 x 1 3/4" hex head cap screw - ss          | 1    |
| 3    | 3/8" SAE flat washer - ss                        | 1    |
| 4    | AJBV-4D ductile iron adjustable top - 12" length | 1    |
| 5    | Mueller Composite Valve Box - 5 ft               | 1    |
| 6    | Guide Plate                                      | 1    |
| 7    | Sensor Sub-assembly                              | 1    |
| 8    | Reducer - 3/4" NPT to 1/4" NPT                   | 1    |
| 9    | Mueller 300 NL Ball Corp. Valve 3/4"             | 1    |
| 10   | Bronze service saddle - double strap             | 1    |