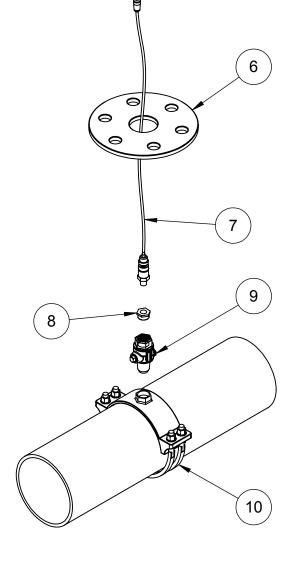

| ITEM | DESCRIPTION                                      | QTY. |
|------|--------------------------------------------------|------|
| 1    | RTU (Remote Telemetry Unit)                      | 1    |
| 2    | 3/8-16 x 1 3/4" hex head cap screw - ss          | 1    |
| 3    | 3/8" SAE flat washer - ss                        | 1    |
| 4    | AJBV-4D ductile iron adjustable top - 12" length | 1    |
| 5    | Mueller Composite Valve Box - 5 ft               | 1    |
| 6    | Guide Plate                                      | 1    |
| 7    | Sensor Sub-assembly                              | 1    |
| 8    | Reducer - 3/4" NPT to 1/4" NPT                   | 1    |
| 9    | Mueller 300 NL Ball Corp. Valve 3/4"             | 1    |
| 10   | Bronze service saddle - double strap             | 1    |